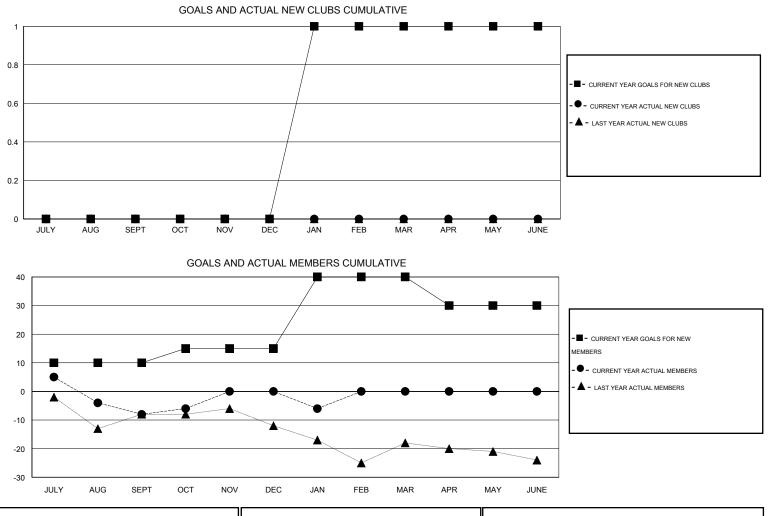

## GMT: Huck Taingahue

| LOCATION NEW ZEALAND |
|----------------------|
|----------------------|

GMT CA 7

|                            |                  | Clubs             |                  |                  | Members                    |                    |                                     |                    |                  |  |
|----------------------------|------------------|-------------------|------------------|------------------|----------------------------|--------------------|-------------------------------------|--------------------|------------------|--|
|                            | RESU             | LTS FOR 2014-2015 | i                |                  | RESULTS FOR 2014-2015      |                    |                                     |                    |                  |  |
| QUARTER                    | NEW CLUB<br>GOAL | NEW CLUBS         | DROPPED<br>CLUBS | NET<br>GAIN/LOSS | QUARTER                    | NEW MEMBER<br>GOAL | CHARTER AND<br>NEW MEMBERS<br>ADDED | DROPPED<br>MEMBERS | NET<br>GAIN/LOSS |  |
| JULY/AUG/SEPT              | 0                | 0                 | 0                | 0                | JULY/AUG/SEPT              | 10                 | 22                                  | 30                 | -8               |  |
| OCT/NOV/DEC<br>JAN/FEB/MAR | 0<br>1           | 0<br>0            | 0<br>0           | 0<br>0           | OCT/NOV/DEC<br>JAN/FEB/MAR | 5<br>25            | 26<br>2                             | 18<br>8            | 8<br>-6          |  |
| APR/MAY/JUNE               | 0                | 0                 | 0                | 0                | APR/MAY/JUNE               | -10                | 0                                   | 0                  | 0                |  |

| DROPPED CLUBS: 0 |    | 24 CLUBS OF 39 ADDED 1 OR MORE | GENDER DISTRIBUTION  |              |    |
|------------------|----|--------------------------------|----------------------|--------------|----|
|                  |    | NEW MEMBERS                    | MALE                 | 987 (77.41%) |    |
|                  |    |                                | FEMALE               | 288 (22.59%) |    |
| DROPPED MEMBERS  |    |                                |                      |              |    |
| DECEASED         | 10 | CLICK HERE FOR HEALTH          |                      |              | 52 |
| CLUB CANCELLED   | 0  | ASSESSMENT DATA                | FAMILY UNIT MEMBERS  |              |    |
| OTHER            | 46 |                                | HEAD OF HOUSEHOLD    |              |    |
| TOTAL            | 56 |                                | NON-HEAD OF HOUSEHOL | D            | 26 |